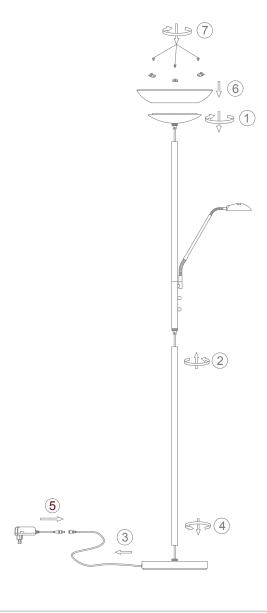

## Installation Manual

Date: 05/2022 **EDEN** 

| Variants |       |       | - I. N     | C I = T          |  |
|----------|-------|-------|------------|------------------|--|
| Abrs     | Blk   | Schr  | - Item No. | Colour Iemp      |  |
| 22500    | 22501 | 22502 | EDEN-FL    | 3000K Warm White |  |

Thank you for purchasing your new EDEN Floor Lamp, Please take the time to read and understand the instruction sheet below. Failure to do so may void warranty.