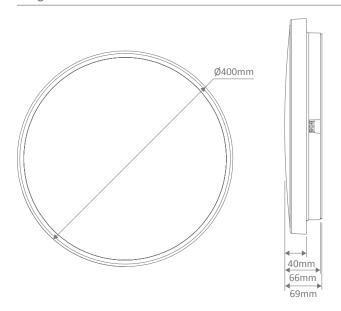

### Diagrams / Additional

| Item No.         | Variant | Colour Temperature |
|------------------|---------|--------------------|
| EASY-400-RND-WHT | 20956   | TRIO               |