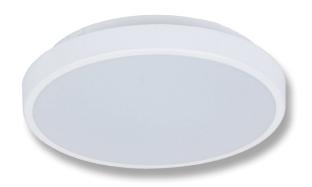

# EASY-300-RND

# Ceiling Light

### Description

Modern surface mounted double insulated ceiling light, robust design and suitable to with stand most weather conditions, ideal for indoor and outdoor residential or commercial lighting applications. Designed with push-in mounting bracket for easy installation. Fully dimmable, has an estimated lifetime of 50,000 hours and is backed by our Three Year Replacement Warranty.