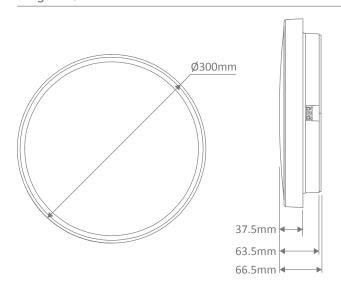

### Diagrams / Additional

| Item No.         | Variant | Colour Temperature |
|------------------|---------|--------------------|
| EASY-300-RND-WHT | 20955   | TRIO               |

<sup>\*</sup> Dimmable on LED Universal Rotary type dimmers.