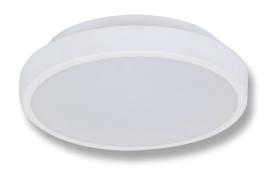

# EASY-250-RND

## Ceiling Light

### Description

Modern surface mounted double insulated ceiling light, robust design and suitable to with stand most weather conditions, ideal for indoor and outdoor residential or commercial lighting applications. Designed with push-in mounting bracket for easy installation. Fully dimmable, has an estimated lifetime of 50,000 hours and is backed by our Three Year Replacement Warranty.