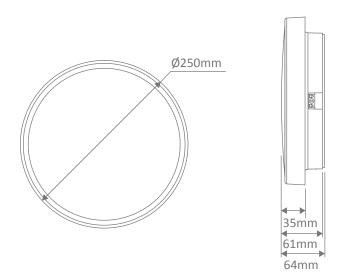

### Diagrams / Additional

| Item No.         | Variant | Colour Temperature |
|------------------|---------|--------------------|
| EASY-250-RND-WHT | 20954   | TRIO               |