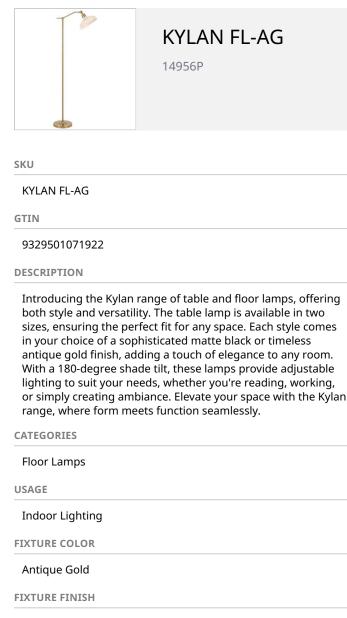

# **Telbix.**

Gloss,Matte

FIXTURE MATERIAL

Iron

FIXTURE LENGTH (CM)

25.00

FIXTURE WIDTH (CM)

44.00

**FIXTURE HEIGHT (CM)** 

150.00

FIXTURE WEIGHT (KG)

4.28

VOLTAGE INPUT

240V

**TOTAL WATTAGE (MAX)** 

25