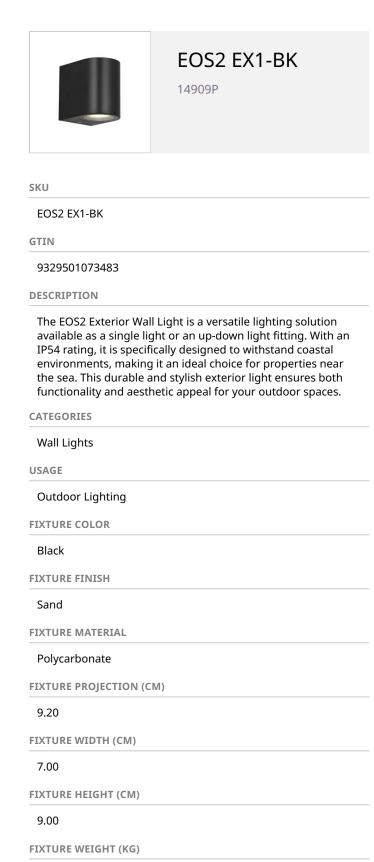

# Telbix.



#### **GLOBE / LIGHT SOURCE QTY**

1

**GLOBE / LIGHT SOURCE INCLUDED** 

## No

**ELECTRICAL PROTECTION** 

# CLASS II - DOUBLE INSULATED, EARTH NOT REQUIRED

**IP RATING** 

IP54

APPROVALS

# RCM

CARE INSTRUCTIONS

Do not use strong liquid cleaners,Wipe clean with a dry cloth

**REPLACEMENT WARRANTY** 

\*3 Years

MODEL NO.

24310-01GU10

BOX WEIGHT (KG)

0.22

BOX LENGTH (CM)

10.00

BOX WIDTH (CM)

#### 8.00

BOX HEIGHT (CM)

10.00

MASTER CARTON LENGTH (CM)

# 42.50

MASTER CARTON WIDTH (CM)

#### 21.50

MASTER CARTON HEIGHT (CM)

# 23.00

MASTER CARTON WEIGHT (KG)

## 4.50

6

TOTAL WATTAGE (MAX)

GLOBE TYPE

GU10

0.20