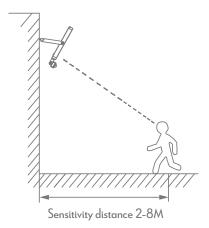

## Specification Features

Left/Right Adjustment: 90°
Up/Down Adjustment: 180°
Sensor Control: ON/OFF
Time Delay Settings: 1, 3, 6 & 12Min

Sensitivity Settings: 25%, 50%, 75% & 100%

Sensitivity Distance: 2-8M IP Rating: IP65