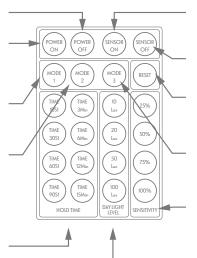

Requires: CR2025 Battery (not included)

 $\begin{array}{c} \text{Item No.} & \frac{\text{Variant}}{\text{Blk}} & \text{Wht} \\ \\ \text{BLAZE-PRO-PIR} & 19926 & 19927 \\ \end{array}$ 

Press the power off button to turn off the fixture.

Press to power ON the light for 5s by default, then enter the last saved parameter state to be commanded.

Light turns on at 100% when motion is detected, and turns off after no motion.

Light turns on at 100% when motion is detected, and remains 10% brightness after no motion.

Delay time setting, a total of eight gears, 10s, 30s, 60s, 90s, 3min, 6min, 12min, 15min press the button and light flashes once.

Sensor ON Button enters the last saved parameter state to be commanded.

Sensor OFF Button turns on constant light mode.

Restore factory settings button, default mode 1, delay time 30s, illumination 20lux, sensitivity 50%

Light turns on at 100% when motion is detected, and remains 20% brightness after no motion.

Sensitivity settings, total of four gears, 25%, 50%, 75%, 100%. Press the button and the light flashes once.

Illumination value settings, a total of four gears, 10lux, 20lux, 50lux, 100lux press the button and the light flashes once.