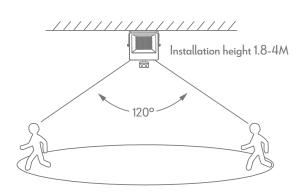

## Specification Features

Left/Right Adjustment: 90°
Up/Down Adjustment: 180°
Sensor Control: ON/OFF
Time Delay Settings: 1, 3, 6 & 12Min

Sensitivity Settings: 25%, 50%, 75% & 100%

Sensitivity Distance: 2-8M IP Rating: IP65