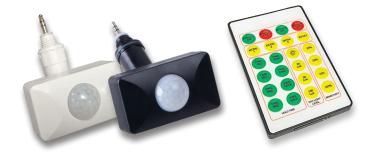

## Description

All models feature a Sensor Adaptor Interface to install the optional PIR Sensor (BLAZE-PRO-PIR). The optional sensor is a Plug-N-Play accessory that instantly converts the BLAZE-PRO floodlights into LED floodlights with sensor models. Available in Black and White colour options.

Requires: CR2025 Battery (not included)

 $\begin{array}{c} \text{Item No.} & \frac{\text{Variant}}{\text{Blk}} & \text{Wht} \\ \\ \text{BLAZE-PRO-PIR} & 19926 & 19927 \\ \end{array}$ 

Press the power off button to turn off the fixture.