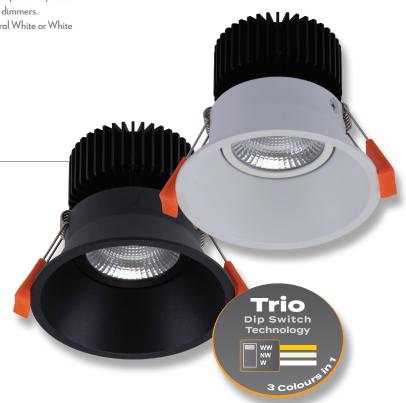

#### Description

Anti-glare deep set 13W LED recessed adjustable downlight with COB chip and reflector. Comes complete with Led driver and flex/plug, fully dimmable with suitable dimmers. Available in Black or White frame, and with the choice of Warm White, Neutral White or White colour temperature options (Tri-colour switchable).

### Specification Features

240V AC Input Voltage: Power (W): 13W IP rating (IP): **IP40** 

Lumens (lm): Warm White 3000K - 987lm

Neutral White 4000K - 1053lm

White 5000K - 1120lm

LED type:

CCT: 3000K - 4000K - 5000K (Switchable)