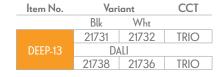

## DEEP-13

#### Description

Anti-glare deep set 13W LED recessed adjustable downlight with COB chip and reflector. Comes complete with Led driver and flex/plug, fully dimmable with suitable dimmers. Available in Black or White frame, and with the choice of Warm White, Neutral White or White colour temperature options (Tri-colour switchable).

### Specification Features

240V AC Input Voltage: Power (W): 13W IP rating (IP): **IP40** 

Lumens (lm): Warm White 3000K - 987lm

Neutral White 4000K - 1053lm

White 5000K - 1120lm

LED type:

CCT: 3000K - 4000K - 5000K (Switchable)

CRI: ≥80 Beam angle (°): 36° Dimmable: Yes Lifespan (hrs): 50,000hrs Cutout (Ø): Ø90<sub>mm</sub>