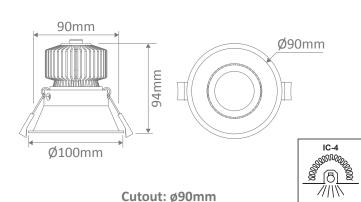

CRI: ≥80 Beam angle (°): 36° Dimmable: Yes Lifespan (hrs): 50,000hrs Cutout (Ø): Ø90<sub>mm</sub>

## Diagrams / Additional