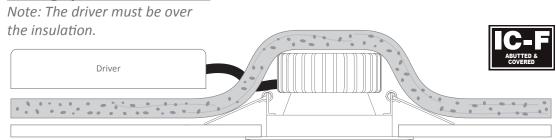

#### How to install:

- The LED down light shall be installed in accordance to Australian/NZ electrical standards.
- The LED down light shall be installed in locations and in conditions as described in the below figure.
- Please make sure all electricity is switched off at the main switch board before any electrical works are to commence.
- Cut out the hole according to the downlight cutout table.
- The LED driver is supplied with an Australian approved 2pin flex and plug.
- For easy maintenance Domus recommends the use of plug base sockets in the ceiling.
- If you are intending to hard wire the LED drivers please remove the supplied flex and plug from the LED driver.
- When connecting the LED lamp/down light to the LED driver please ensure the connecting plug is securely pushed in and the connection is not loose.

## **Ceiling space cross section**

-Do not touch the lamp when in use