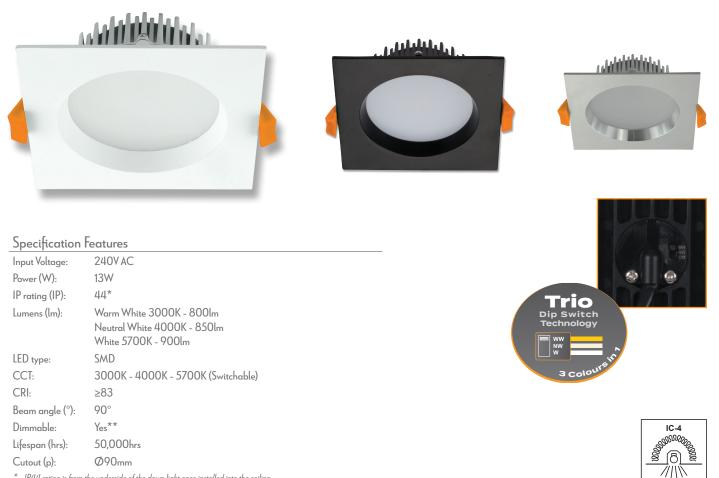

## **DECO-13-SQR-TRIO** Fixed LED Downlight

## Description

The DECO range of LED downlights have been designed with a deep-set frame to reduce glare from the light source. Featuring a wide light distribution, and with an ultra slim housing, allows for this downlight to be suitable for installations where ceiling space is minimal. Complete with a dimmable LED driver and flex and plug. Fully dimmable with Domus dimmer series.

Now with TRIO, the added option of changing the colour temperature output of the downlight with a dip switch at the back of the fitting.

\* IP44 rating is from the underside of the down light once installed into the ceiling.

## Diagrams / Additional

Cutout: Ø90mm

| Item No.    | Variant |       |       | CCI  |
|-------------|---------|-------|-------|------|
|             | Wht     | Blk   | Alu   | CCI  |
| DECO-13-SQR | 20425   | 20528 | 20427 |      |
|             | DALI    |       |       | TRIO |
|             | 21591   | 21592 | 21593 |      |