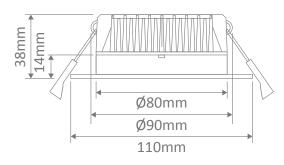

## Diagrams / Additional

Cutout: Ø90mm

| Item No.    | Variant |       |       | CCI  |
|-------------|---------|-------|-------|------|
|             | Wht     | Blk   | Alu   | CCI  |
| DECO-13-SQR | 20425   | 20528 | 20427 |      |
|             | DALI    |       |       | TRIO |
|             | 21591   | 21592 | 21593 |      |