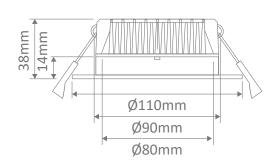

## **Specification Features**

| Input Voltage:                                                                | 240V AC                                                                        |  |
|-------------------------------------------------------------------------------|--------------------------------------------------------------------------------|--|
| Power (W):                                                                    | 13W                                                                            |  |
| IP rating (IP):                                                               | 44*                                                                            |  |
| Lumens (lm):                                                                  | Warm White 3000K - 850lm<br>Neutral White 4000K - 880lm<br>White 5000K - 889lm |  |
| LED type:                                                                     | Epistar SMD                                                                    |  |
| CCT:                                                                          | 3000K - 5000K                                                                  |  |
| CRI:                                                                          | ≥83                                                                            |  |
| Beam angle (°):                                                               | 90°                                                                            |  |
| Dimmable:                                                                     | Yes**                                                                          |  |
| Lifespan (hrs):                                                               | 50,000hrs                                                                      |  |
| Cutout (Ø):                                                                   | Ø90mm                                                                          |  |
| IPart #:                                                                      | 01633D2-CSBMESH                                                                |  |
| * IP44 rating is from the underside of the down light once installed into the |                                                                                |  |

## Diagrams / Additional

Cutout: Ø90mm

| Order Code:   | 20520                                  |
|---------------|----------------------------------------|
| Product Code: | DECO-13-RND-W-WW                       |
| Colour:       | Satin White Trim - Warm White 3000K    |
| Order Code:   | 20519                                  |
| Product Code: | DECO-13-RND-W-NW                       |
| Colour:       | Satin White Trim - Neutral White 4000K |
| Order Code:   | 20521                                  |
| Product Code: | DECO-13-RND-W-W                        |
| Colour:       | Satin White Trim - White 5000K         |
| Order Code:   | 20522                                  |
| Product Code: | DECO-13-RND-A-WW                       |
| Colour:       | Aluminium Trim - Warm White 3000K      |
| Order Code:   | 20523                                  |
| Product Code: | DECO-13-RND-A-W                        |
| Colour:       | Aluminium Trim - White 5000K           |