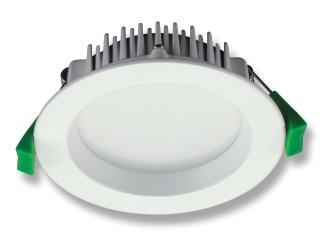

## Description

Domus lighting is pleased to announce the arrival of its NEW DECO range of LED down lights. 13W LED recessed downlight with anti-glare deep set frame, opal diffuser, dimmable LED driver flex & plug. Fully dimmable with Domus dimmer series. The DECO series has been introduced as a cost effective solution to energy efficient down lights and offers the customer a range of features not offered by others with similar products.