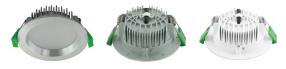

## Diagrams / Additional

Cutout: Ø90mm

| Order Code:   | 20520                                  |
|---------------|----------------------------------------|
| Product Code: | DECO-13-RND-W-WW                       |
| Colour:       | Satin White Trim - Warm White 3000K    |
| Order Code:   | 20519                                  |
| Product Code: | DECO-13-RND-W-NW                       |
| Colour:       | Satin White Trim - Neutral White 4000K |
| Order Code:   | 20521                                  |
| Product Code: | DECO-13-RND-W-W                        |
| Colour:       | Satin White Trim - White 5000K         |
| Order Code:   | 20522                                  |
| Product Code: | DECO-13-RND-A-WW                       |
| Colour:       | Aluminium Trim - Warm White 3000K      |
| Order Code:   | 20523                                  |
| Product Code: | DECO-13-RND-A-W                        |
| Colour:       | Aluminium Trim - White 5000K           |