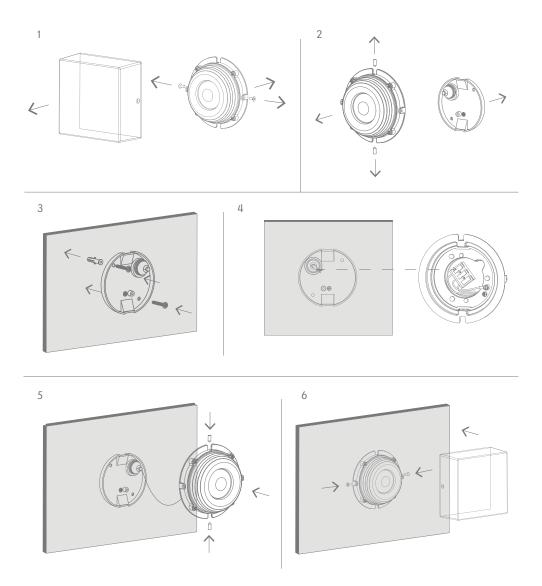

Thank you for purchasing your new CUBA-10 Wall Light, Please take the time to read and understand the instruction sheet below. Failure to do so may void warranty.