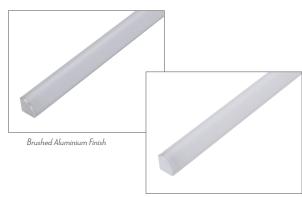

#### Description

Introducing the CORNER-16-RND mounting profile system. The CORNER-16-RND is specifically designed for the Domus range of LED strip lighting. This aluminium mounting profile system incorporated extruded profile complete with a curved opal colour PMMA diffuser. The key features of the CORNER-16-RND is the ability to not only conceal the LED strip lighting but also keep the strip lighting linear. Also, the CORNER-16-RND keeps LEDs free from foreign objects and vapours which may damage the LEDs. Another key point is in the mounting of this profile. Specifically designed to be mounted against hard surfaces, under shelving or steps with the ability to focus the light on a  $45^{\circ}$  angle. Perfect for under kitchen cupboards, built-in wardrobes and stairs where angled on the working surface is needed.

### Specification Features

Installation: Surface mounted

Material: Extruded aluminium 6063
Finish: Natural clear anodised

Diffuser: Curved (PMMA) opal/frost colour

 Length (mm):
 2500mm continuous\*

 Size (mm):
 Profile (W) 16mm, (H) 16mm