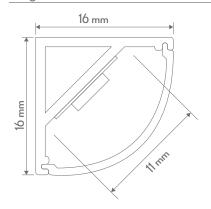

### Specification Features

Installation: Surface mounted

Material: Extruded aluminium 6063
Finish: Natural clear anodised

Diffuser: Curved (PMMA) opal/frost colour

 Length (mm):
 2500mm continuous\*

 Size (mm):
 Profile (W) 16mm, (H) 16mm