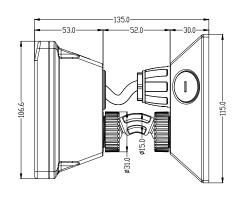

## **Specification**

|                               | Improv                                                       |
|-------------------------------|--------------------------------------------------------------|
| Part No.                      | SENS007 Knucl                                                |
| Mounting Type                 | Surface Mounted                                              |
| Input voltage                 | 220-240V 50/60Hz                                             |
| <b>Detection Range</b>        | 120° (Detection range will be shorter at cooler temperature) |
| <b>Detection Distance</b>     | 12m Max (<24 <sup>o</sup> C)                                 |
| <b>Detection Motion Speed</b> | 0.6-1.5m/s                                                   |
| Rated Load                    | 1200W HAL/ 300W CFL/ 150W LED                                |
| Time Delay                    | Min.10sec±3sec Max.30min±2min (restarts from last movement)  |
| Ambient Light                 | 3-2000Lux                                                    |
| Ambient Temp                  | -20 to 40°C                                                  |
| Working Humidity              | <93%RH                                                       |
| Power Consumption             | approx. 0.5W                                                 |
| Installation Height           | 1.8-2.5m                                                     |
| Housing Material              | PC                                                           |
| IP Rating                     | IP66                                                         |
| Warranty                      | 5 year replacement warranty                                  |