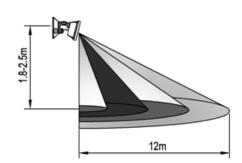

|
| Power Consumption             | approx. 0.5W                                                 |
| Installation Height           | 1.8-2.5m                                                     |
| Housing Material              | PC                                                           |
| IP Rating                     | IP66                                                         |
| Warranty                      | 5 year replacement warranty                                  |

- 3 wire
- Day/Night recognition
- Manual override
  - (1) To operate as a light only (i.e. override sensor), turn power off for 3 seconds and then back on
  - (2) To reverse the override function (i.e. re-introduce the use of the sensor), turn power off for 10 seconds and then back on



Height of installation: 1.8-2.5m



Detection Distance: Max.12m



## **Adjustable Head**







UPDATED ON 20.11.2018

Tel: (02) 9938 7100 | Fax: (02) 9938 7115 | Email: sales@clalighting.com.au Website: www.clalighting.com.au Follow us: facebook.com/CLALighting