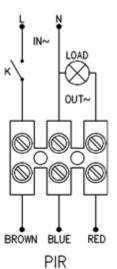

- 3 wire
- Day/Night recognition
- Manual override
  - (1) To operate as a light only (i.e. override sensor), turn power off for 3 seconds and then back on
  - (2) To reverse the override function (i.e. re-introduce the use of the sensor), turn power off for 10 seconds and then back on