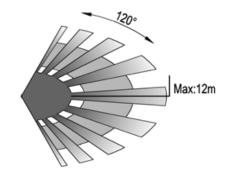

## **Specification**

|                               | Improv                                                       |
|-------------------------------|--------------------------------------------------------------|
| Part No.                      | SENS007 Knucl                                                |
| Mounting Type                 | Surface Mounted                                              |
| Input voltage                 | 220-240V 50/60Hz                                             |
| <b>Detection Range</b>        | 120° (Detection range will be shorter at cooler temperature) |
| <b>Detection Distance</b>     | 12m Max (<24 <sup>o</sup> C)                                 |
| <b>Detection Motion Speed</b> | 0.6-1.5m/s                                                   |
| Rated Load                    | 1200W HAL/ 300W CFL/ 150W LED                                |
| Time Delay                    | Min.10sec±3sec Max.30min±2min (restarts from last movement)  |
| Ambient Light                 | 3-2000Lux                                                    |
| Ambient Temp                  | -20 to 40°C                                                  |
| Working Humidity              | <93%RH                                                       |
| Power Consumption             | approx. 0.5W                                                 |
| Installation Height           | 1.8-2.5m                                                     |
| Housing Material              | PC                                                           |
| IP Rating                     | IP66                                                         |
| Warranty                      | 5 year replacement warranty                                  |

Height of installation: 1.8-2.5m

Detection Distance: Max.12m