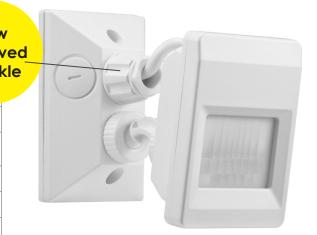

## **Adjustable Infrared Motion Sensor - SENS007**

New

## **Adjustable Head**

UPDATED ON 20.11.2018

Tel: (02) 9938 7100 | Fax: (02) 9938 7115 | Email: sales@clalighting.com.au Website: www.clalighting.com.au Follow us: facebook.com/CLALighting