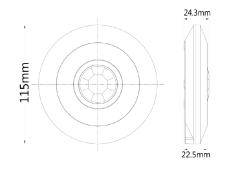

## **Specification**

| Part No.                      | SENS004                                                                                                                                  |
|-------------------------------|------------------------------------------------------------------------------------------------------------------------------------------|
| Mounting Type                 | Surface Mounted                                                                                                                          |
| Input voltage                 | 220-240V AC 50/60Hz                                                                                                                      |
| <b>Detection Range</b>        | 360°                                                                                                                                     |
| <b>Detection Distance</b>     | 6m Max (<24 <sup>0</sup> C)                                                                                                              |
| <b>Detection Motion Speed</b> | 0.6-1.5m/s                                                                                                                               |
| Rated Load                    | 2000W HAL/ 1000W CFL/ 400W LED<br>(If lamp higher than 60W is used the<br>distance between lamp & sensor should<br>be a minimum of 60cm) |
| Time Delay                    | Min.10sec±3sec<br>Max.15min±2min<br>(restarts from last movement)                                                                        |
| Ambient Light                 | <3-2000lux (adjustable)                                                                                                                  |
| Ambient Temp                  | -20 to +40°C                                                                                                                             |
| Working Humidity              | <93%RH                                                                                                                                   |
| Power Consumption             | approx 0.5W                                                                                                                              |
| Installation Height           | 2.2-4m                                                                                                                                   |
| Housing Material              | PC                                                                                                                                       |
| IP Rating                     | IP20                                                                                                                                     |
| Warranty                      | 5 year replacement warranty                                                                                                              |