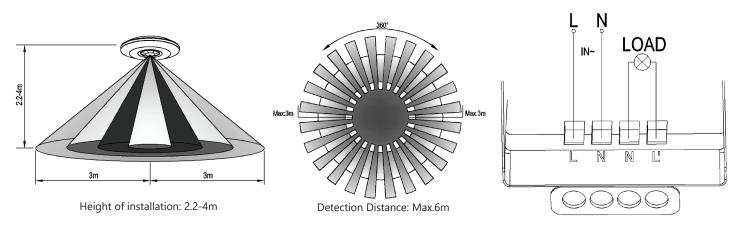

## **Specification**

| Part No.                      | SENS004                                                                                                                                  |
|-------------------------------|------------------------------------------------------------------------------------------------------------------------------------------|
| Mounting Type                 | Surface Mounted                                                                                                                          |
| Input voltage                 | 220-240V AC 50/60Hz                                                                                                                      |
| <b>Detection Range</b>        | 360°                                                                                                                                     |
| <b>Detection Distance</b>     | 6m Max (<24 <sup>0</sup> C)                                                                                                              |
| <b>Detection Motion Speed</b> | 0.6-1.5m/s                                                                                                                               |
| Rated Load                    | 2000W HAL/ 1000W CFL/ 400W LED<br>(If lamp higher than 60W is used the<br>distance between lamp & sensor should<br>be a minimum of 60cm) |
| Time Delay                    | Min.10sec±3sec<br>Max.15min±2min<br>(restarts from last movement)                                                                        |
| Ambient Light                 | <3-2000lux (adjustable)                                                                                                                  |
| Ambient Temp                  | -20 to +40°C                                                                                                                             |
| Working Humidity              | <93%RH                                                                                                                                   |
| Power Consumption             | approx 0.5W                                                                                                                              |
| Installation Height           | 2.2-4m                                                                                                                                   |
| Housing Material              | PC                                                                                                                                       |
| IP Rating                     | IP20                                                                                                                                     |
| Warranty                      | 5 year replacement warranty                                                                                                              |

SENS004

- 3 wire
- Day/Night recognition
- Manual override
  - (1) To operate as a light only (i.e. override sensor), turn power off for 3 seconds and then back on
  - (2) To reverse the override function (i.e. re-introduce the use of the sensor), turn power off for 10 seconds and then back on