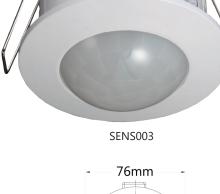

## **INFRARED MOTION RECESSED SENSOR - SENSO03**

## **Specification**

| Part No.                      | SENS003                                                           |
|-------------------------------|-------------------------------------------------------------------|
| Mounting Type                 | Recessed                                                          |
| Input voltage                 | 220-240V AC 50/60Hz                                               |
| <b>Detection Range</b>        | 360°                                                              |
| <b>Detection Distance</b>     | 6m Max (<24°C)                                                    |
| <b>Detection Motion Speed</b> | 0.6-1.5m/s                                                        |
| Rated Load                    | 1200W HAL/ 300W CFL / 200W LED                                    |
| Time Delay                    | Min.10sec±3sec<br>Max.15min±2min<br>(restarts from last movement) |
| Ambient Light                 | <3-2000lux (adjustable)                                           |
| Ambient Temp                  | -20 to +40°C                                                      |
| Working Humidity              | <93%RH                                                            |
| Power Consumption             | approx 0.5W                                                       |
| Installation Height           | 2.2-4m                                                            |
| <b>Housing Material</b>       | PC                                                                |
| IP Rating                     | IP20                                                              |
| Warranty                      | 5 year replacement warranty                                       |