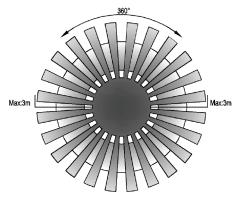

## **Specification**

| Part No.                      | SENS003                                                           |
|-------------------------------|-------------------------------------------------------------------|
| Mounting Type                 | Recessed                                                          |
| Input voltage                 | 220-240V AC 50/60Hz                                               |
| <b>Detection Range</b>        | 360°                                                              |
| <b>Detection Distance</b>     | 6m Max (<24°C)                                                    |
| <b>Detection Motion Speed</b> | 0.6-1.5m/s                                                        |
| Rated Load                    | 1200W HAL/ 300W CFL / 200W LED                                    |
| Time Delay                    | Min.10sec±3sec<br>Max.15min±2min<br>(restarts from last movement) |
| Ambient Light                 | <3-2000lux (adjustable)                                           |
| Ambient Temp                  | -20 to +40°C                                                      |
| Working Humidity              | <93%RH                                                            |
| Power Consumption             | approx 0.5W                                                       |
| Installation Height           | 2.2-4m                                                            |
| <b>Housing Material</b>       | PC                                                                |
| IP Rating                     | IP20                                                              |
| Warranty                      | 5 year replacement warranty                                       |