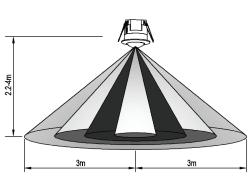

Height of installation: 2.2-4m

Detection Distance: Max.6m

Brochure updated on 03.05.2018

Tel: (02) 9938 7100 | Fax: (02) 9938 7115 | Email: sales@clalighting.com.au

Website: www.clalighting.com.au

Follow us: facebook.com/CLALighting