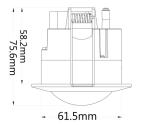

## **Specification**

| Part No.                      | SENS003                                                           |
|-------------------------------|-------------------------------------------------------------------|
| Mounting Type                 | Recessed                                                          |
| Input voltage                 | 220-240V AC 50/60Hz                                               |
| <b>Detection Range</b>        | 360°                                                              |
| <b>Detection Distance</b>     | 6m Max (<24°C)                                                    |
| <b>Detection Motion Speed</b> | 0.6-1.5m/s                                                        |
| Rated Load                    | 1200W HAL/ 300W CFL / 200W LED                                    |
| Time Delay                    | Min.10sec±3sec<br>Max.15min±2min<br>(restarts from last movement) |
| Ambient Light                 | <3-2000lux (adjustable)                                           |
| Ambient Temp                  | -20 to +40°C                                                      |
| Working Humidity              | <93%RH                                                            |
| Power Consumption             | approx 0.5W                                                       |
| Installation Height           | 2.2-4m                                                            |
| <b>Housing Material</b>       | PC                                                                |
| IP Rating                     | IP20                                                              |
| Warranty                      | 5 year replacement warranty                                       |