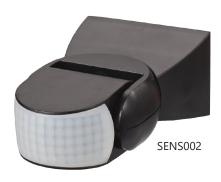

## INFRARED MOTION SURFACE MOUNTED SENSORS - SENSO01 & SENSO02

## **Specification**

| Part No.                      | SENS001, SENS002                                                  |
|-------------------------------|-------------------------------------------------------------------|
| Mounting Type                 | Surface Mounted                                                   |
| Input voltage                 | 220-240V AC 50/60Hz                                               |
| <b>Detection Range</b>        | 1800                                                              |
| <b>Detection Distance</b>     | 12m Max (<24°C)                                                   |
| <b>Detection Motion Speed</b> | 0.6-1.5m/s                                                        |
| Rated Load                    | 1200W HAL/ 300W CFL/ 150W LED                                     |
| Time Delay                    | Min.10sec±3sec<br>Max.15min±2min<br>(Restarts from last movement) |
| Ambient Light                 | <3-2000lux (adjustable)                                           |
| Ambient Temp                  | -20 to +40°C                                                      |
| Working Humidity              | <93%RH                                                            |
| Power Consumption             | approx 0.5W                                                       |
| Installation Height           | 1.8-2.5m                                                          |
| Housing Material              | PC                                                                |
| IP Rating                     | IP65                                                              |
| Warranty                      | 5 year replacement warranty                                       |