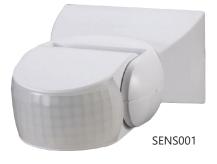

## INFRARED MOTION SURFACE MOUNTED SENSORS - SENSO01 & SENSO02

## **Specification**

| Part No.                      | SENS001, SENS002                                                  |
|-------------------------------|-------------------------------------------------------------------|
| Mounting Type                 | Surface Mounted                                                   |
| Input voltage                 | 220-240V AC 50/60Hz                                               |
| <b>Detection Range</b>        | 1800                                                              |
| <b>Detection Distance</b>     | 12m Max (<24°C)                                                   |
| <b>Detection Motion Speed</b> | 0.6-1.5m/s                                                        |
| Rated Load                    | 1200W HAL/ 300W CFL/ 150W LED                                     |
| Time Delay                    | Min.10sec±3sec<br>Max.15min±2min<br>(Restarts from last movement) |
| Ambient Light                 | <3-2000lux (adjustable)                                           |
| Ambient Temp                  | -20 to +40°C                                                      |
| Working Humidity              | <93%RH                                                            |
| Power Consumption             | approx 0.5W                                                       |
| Installation Height           | 1.8-2.5m                                                          |
| Housing Material              | PC                                                                |
| IP Rating                     | IP65                                                              |
| Warranty                      | 5 year replacement warranty                                       |