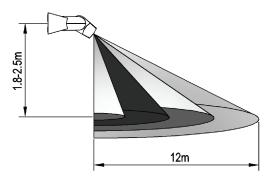

Height of installation: 1.8-2.5m

Detection Distance: Max.12m

Follow us: facebook.com/CLALighting

Brochure updated on 03.05.2018

Website: www.clalighting.com.au

**Tel:** (02) 9938 7100 | **Fax**: (02) 9938 7115 | **Email:** sales@clalighting.com.au