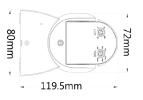

## **Specification**

| Part No.                      | SENS001, SENS002                                                  |
|-------------------------------|-------------------------------------------------------------------|
| Mounting Type                 | Surface Mounted                                                   |
| Input voltage                 | 220-240V AC 50/60Hz                                               |
| <b>Detection Range</b>        | 1800                                                              |
| <b>Detection Distance</b>     | 12m Max (<24°C)                                                   |
| <b>Detection Motion Speed</b> | 0.6-1.5m/s                                                        |
| Rated Load                    | 1200W HAL/ 300W CFL/ 150W LED                                     |
| Time Delay                    | Min.10sec±3sec<br>Max.15min±2min<br>(Restarts from last movement) |
| Ambient Light                 | <3-2000lux (adjustable)                                           |
| Ambient Temp                  | -20 to +40°C                                                      |
| Working Humidity              | <93%RH                                                            |
| Power Consumption             | approx 0.5W                                                       |
| Installation Height           | 1.8-2.5m                                                          |
| Housing Material              | PC                                                                |
| IP Rating                     | IP65                                                              |
| Warranty                      | 5 year replacement warranty                                       |

Height of installation: 1.8-2.5m

Detection Distance: Max.12m

Follow us: facebook.com/CLALighting

Brochure updated on 03.05.2018

Website: www.clalighting.com.au

**Tel:** (02) 9938 7100 | **Fax**: (02) 9938 7115 | **Email:** sales@clalighting.com.au