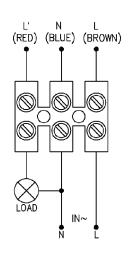

- 3 wire
- Day/Night recognition
- Manual override
  - (1) To operate as a light only (i.e. override sensor), turn power off for 3 seconds and then back on
  - (2) To reverse the override function (i.e. re-introduce the use of the sensor), turn power off for 10 seconds and then back on