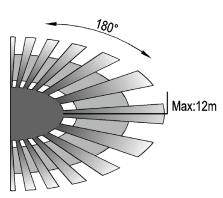

## **Specification**

| Part No.                      | SENS001, SENS002                                                  |
|-------------------------------|-------------------------------------------------------------------|
| Mounting Type                 | Surface Mounted                                                   |
| Input voltage                 | 220-240V AC 50/60Hz                                               |
| <b>Detection Range</b>        | 1800                                                              |
| <b>Detection Distance</b>     | 12m Max (<24°C)                                                   |
| <b>Detection Motion Speed</b> | 0.6-1.5m/s                                                        |
| Rated Load                    | 1200W HAL/ 300W CFL/ 150W LED                                     |
| Time Delay                    | Min.10sec±3sec<br>Max.15min±2min<br>(Restarts from last movement) |
| Ambient Light                 | <3-2000lux (adjustable)                                           |
| Ambient Temp                  | -20 to +40°C                                                      |
| Working Humidity              | <93%RH                                                            |
| Power Consumption             | approx 0.5W                                                       |
| Installation Height           | 1.8-2.5m                                                          |
| Housing Material              | PC                                                                |
| IP Rating                     | IP65                                                              |
| Warranty                      | 5 year replacement warranty                                       |

Height of installation: 1.8-2.5m

Detection Distance: Max.12m

Follow us: facebook.com/CLALighting

Brochure updated on 03.05.2018

Website: www.clalighting.com.au

**Tel:** (02) 9938 7100 | **Fax**: (02) 9938 7115 | **Email:** sales@clalighting.com.au