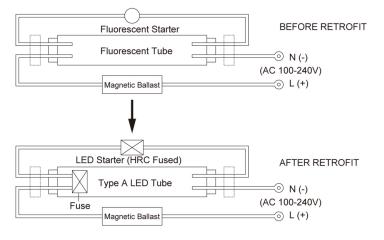

## INSTALLATION INSTRUCTIONS

Wiring example of a single circuit luminaire with magnetic ballast

Brochure updated on 18.10.2018

**CLA LIGHTING** 

Tel: (02) 9938 7100Fax: (02) 9938 7115Email: sales@clalighting.com.auWebsite: www.clalighting.com.auFollow us: facebook.com/CLALighting