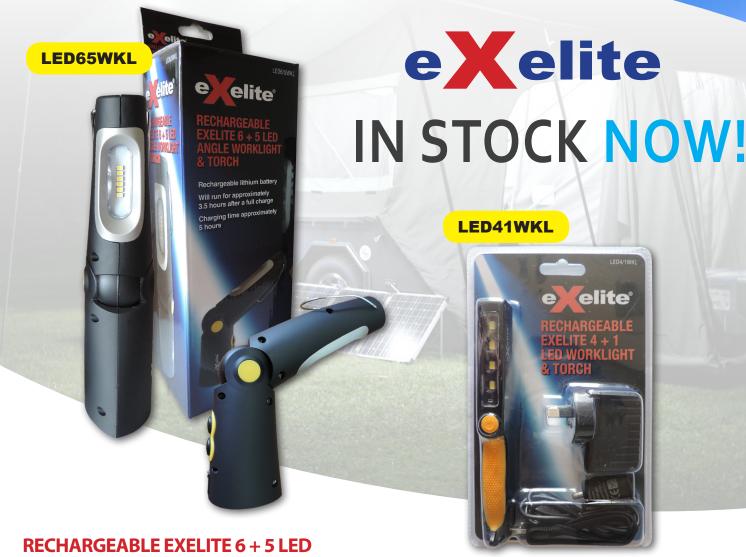

## RECHARGEABLE EXELITE 6 + 5 LED ANGLE WORKLIGHT & TORCH

- ► Re-chargeable Lithium battery, 3.7V 2200mAh
- ► 0.3W LED + 6 x 0.5W SMD LED, equivalent to approximately 300 lumen
- ▶ Operating temperature: -5 to 45°C
- ► Working time after full charge: Approximately 3.5hr
- Charging time: Approximately 5hr
- ► The ambient temperature will affect the time of charging and discharging
- ► AC adaptor: 100V-240V input, 5V 1000mA output
- ► Strong magnetic, adjustable angle work light

## RECHARGEABLE EXELITE 4 + 1 LED WORKLIGHT & TORCH

- ► Re-chargeable Lithium battery
- ► Will run for approximately 3 hours after a full charge
- Charging time approximately 5.5 hours

UPDATED ON 18/03/2015