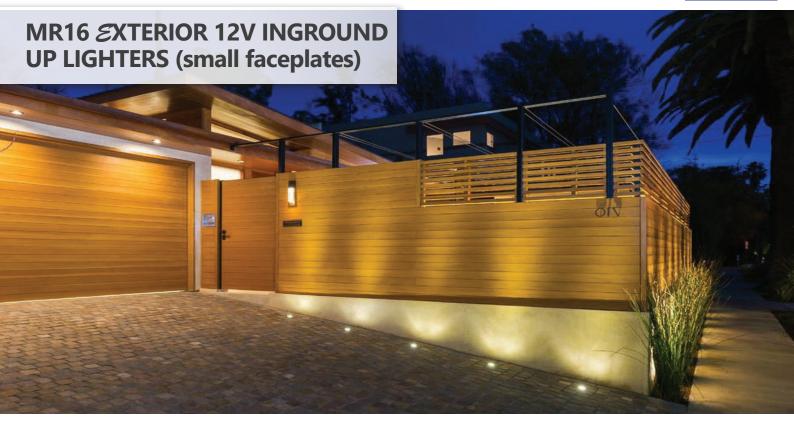

## **PRODUCT FEATURES**

- Input voltage: 12-25V DC / AC
- External Control Gear Required
- Max 20W Halogen Globe
- Globe not included
- Fixed MR16 Lampholder
- Recommended CLA LED globes: MR1601 and MR1602
- Material: 316 Stainless steel
- Plastic sleeve included (must be installed)
- Fitting slides into sleeve and remains unattached
- Cable included (L950mm)
- 4mm tempered glass, max load capacity 100kg