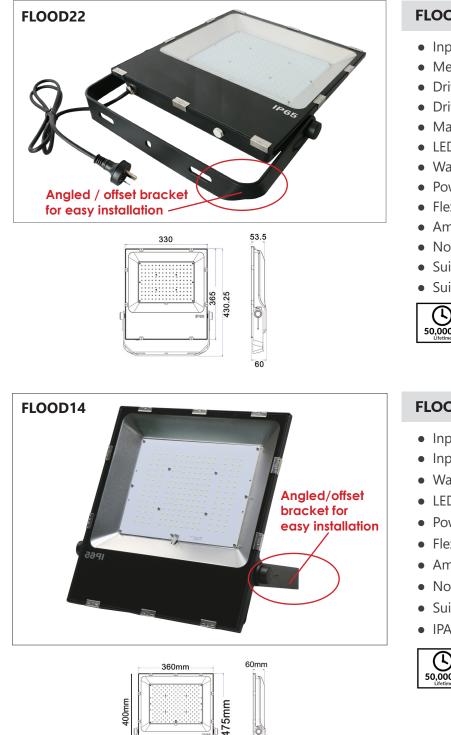

## FLOOD22

- Input voltage: 85-265V AC 50/60Hz
- Meanwell constant current driver included
- Driver input current: 0.63A
- Driver output current: 4.2A
- Material: powder coated aluminium
- LED chips: 150pcs SMD3030 LED
- Wattage: 150W (=350W MH)
- Power factor: ≥0.9
- Flex & 2 pin plug: 1.5m
- Ambient temp: -20 to 50°C
- Not suitable for dimming
- Suitable for 2-way switching
- Suitable for use with sensor