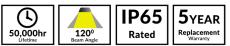

## FLOOD14

- Input voltage: 85-265V AC 50/60Hz
- Input voltage: 240V AC 50/60Hz
- Wattage: 200W
- LED chips: SMD3030 LED
- Power factor: 0.95
- Flex & 3 pin plug: 1.5m
- Ambient temp: -20 to 50°C
- Not suitable for dimming
- Suitable for use with sensor
- IPART & VEET: approved