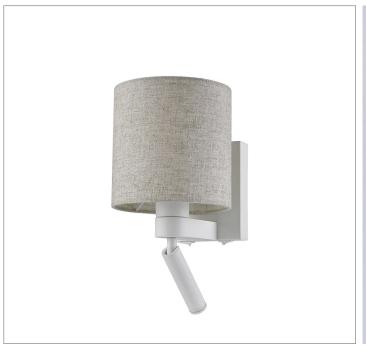

## CITY SERIES: BRIGHTON

## Interior Surface mounted Wall Lamp with Separately switched LED Adjustable Reading Light

- Input voltage: 220-240V AC 50/60Hz
- Inbuilt constant current driver
- Driver output voltage: 2.5-4V
- Driver input current: 0.1A
- Driver output current: 0.7A
- Shade: cloth
- Back plate: powder coated white aluminium
- Mounting bracket: iron
- Main lamp: E27 lamp holder
- Main lamp: Max.60W halogen globe
- Reading light: 3W
- Reading light: 1pc 3535 LED chip
- 2 x on/off switch on bottom of backplate
- Ambient temp: -20 to 50°C (The life of the lamp will gradually reduce if used outside these temperature parameters)
- Suitable for 2 way switching
- Suitable for use with PIR or Microwave sensors

120mm

| Part No.   | Main Lamp<br>Base | Reading Lamp<br>Kelvin (K) | Reading Lamp<br>Lumens (LM) | Reading Lamp<br>Watt (W) | Reading Lamp<br>CRI | Weight<br>(kg) | Box (cm)     | Carton<br>QTY |
|------------|-------------------|----------------------------|-----------------------------|--------------------------|---------------------|----------------|--------------|---------------|
| BRIGHTON01 | E27               | 3000                       | 278                         | 3                        | ≥80                 | 1.60           | 28x22.3x18.8 | 6             |
| BRIGHTON02 | E27               | 5000                       | 298                         | 3                        | ≥80                 | 1.60           | 28x22.3x18.8 | 6             |