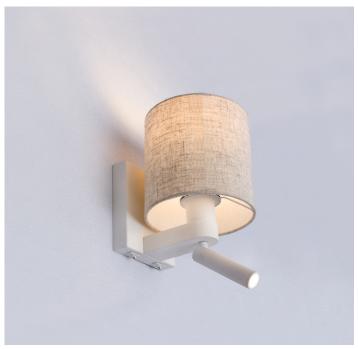

## CITY SERIES: BRIGHTON

## Interior Surface mounted Wall Lamp with Separately switched LED Adjustable Reading Light

- Input voltage: 220-240V AC 50/60Hz
- Inbuilt constant current driver
- Driver output voltage: 2.5-4V
- Driver input current: 0.1A
- Driver output current: 0.7A
- Shade: cloth
- Back plate: powder coated white aluminium
- Mounting bracket: iron
- Main lamp: E27 lamp holder
- Main lamp: Max.60W halogen globe
- Reading light: 3W
- Reading light: 1pc 3535 LED chip
- 2 x on/off switch on bottom of backplate
- Ambient temp: -20 to 50°C (The life of the lamp will gradually reduce if used outside these temperature parameters)
- Suitable for 2 way switching
- Suitable for use with PIR or Microwave sensors

120mm

| Part No.   | Main Lamp<br>Base | Reading Lamp<br>Kelvin (K) | Reading Lamp<br>Lumens (LM) | Reading Lamp<br>Watt (W) | Reading Lamp<br>CRI | Weight<br>(kg) | Box (cm)     | Carton<br>QTY |
|------------|-------------------|----------------------------|-----------------------------|--------------------------|---------------------|----------------|--------------|---------------|
| BRIGHTON01 | E27               | 3000                       | 278                         | 3                        | ≥80                 | 1.60           | 28x22.3x18.8 | 6             |
| BRIGHTON02 | E27               | 5000                       | 298                         | 3                        | ≥80                 | 1.60           | 28x22.3x18.8 | 6             |