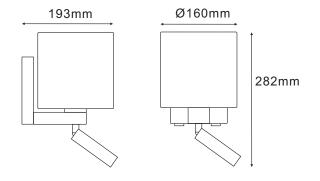

## Interior Surface mounted Wall Lamp with Separately switched LED Adjustable Reading Light

- Input voltage: 220-240V AC 50/60Hz
- Inbuilt constant current driver
- Driver output voltage: 2.5-4V
- Driver input current: 0.1A
- Driver output current: 0.7A
- Shade: cloth
- Back plate: powder coated white aluminium
- Mounting bracket: iron
- Main lamp: E27 lamp holder
- Main lamp: Max.60W halogen globe
- Reading light: 3W
- Reading light: 1pc 3535 LED chip
- 2 x on/off switch on bottom of backplate
- Ambient temp: -20 to 50°C (The life of the lamp will gradually reduce if used outside these temperature parameters)
- Suitable for 2 way switching
- Suitable for use with PIR or Microwave sensors

120mm

| Part No.   | Main Lamp<br>Base | Reading Lamp<br>Kelvin (K) | Reading Lamp<br>Lumens (LM) | Reading Lamp<br>Watt (W) | Reading Lamp<br>CRI | Weight<br>(kg) | Box (cm)     | Carton<br>QTY |
|------------|-------------------|----------------------------|-----------------------------|--------------------------|---------------------|----------------|--------------|---------------|
| BRIGHTON01 | E27               | 3000                       | 278                         | 3                        | ≥80                 | 1.60           | 28x22.3x18.8 | 6             |
| BRIGHTON02 | E27               | 5000                       | 298                         | 3                        | ≥80                 | 1.60           | 28x22.3x18.8 | 6             |