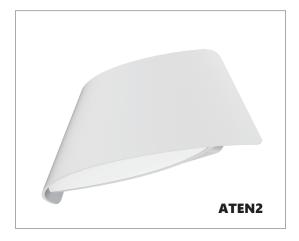

| PART NO. | DESCRIPTION                                | KELVIN<br>(K) | LUMENS<br>(LM) | WATT<br>(W) | WEIGHT<br>(kg) | BOX<br>(cm) | CARTON<br>QTY |
|----------|--------------------------------------------|---------------|----------------|-------------|----------------|-------------|---------------|
| ATEN1    | BLK CURVED LED EXTERIOR WALL LIGHT UP/DOWN | 3000          | 531            | 9           | 0.63           | 26x8.6x8    | 1/9           |
| ATEN2    | WH CURVED LED EXTERIOR WALL LIGHT UP/DOWN  | 3000          | 531            | 9           | 0.63           | 26x8.6x8    | 1/9           |