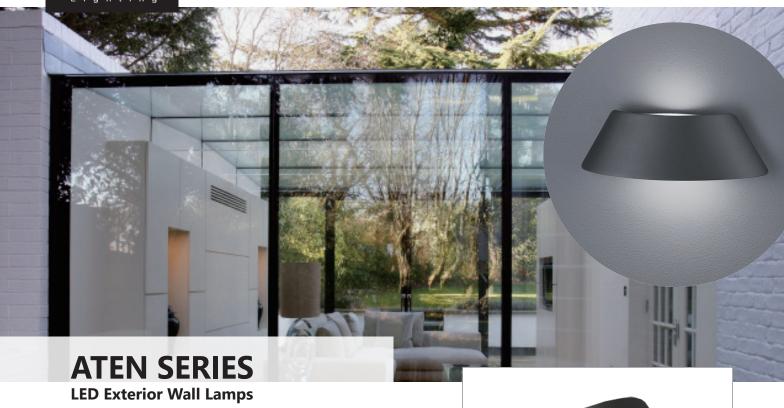

## sales@clalighting.com.au

Tel: 02 9938 7100 | Fax: 02 9938 7115

- Exterior LED surface mounted up/down lights
- Input voltage range: 100-240V AC 50/60Hz
- Housing: aluminium
- Diffuser: PC
- LED chips: 8pcs 5050
- Ambient temp: -20 to 50°C
- Not suitable for use with dimmers
- Suitable for 2-way switching
- Suitable for use with PIR or Microwave sensors

| PART NO. | DESCRIPTION                                | KELVIN<br>(K) | LUMENS<br>(LM) | WATT<br>(W) | WEIGHT<br>(kg) | BOX<br>(cm) | CARTON<br>QTY |
|----------|--------------------------------------------|---------------|----------------|-------------|----------------|-------------|---------------|
| ATEN1    | BLK CURVED LED EXTERIOR WALL LIGHT UP/DOWN | 3000          | 531            | 9           | 0.63           | 26x8.6x8    | 1/9           |
| ATEN2    | WH CURVED LED EXTERIOR WALL LIGHT UP/DOWN  | 3000          | 531            | 9           | 0.63           | 26x8.6x8    | 1/9           |