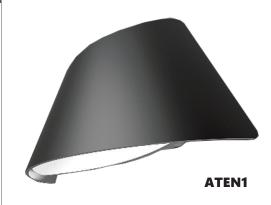

| PART NO. | DESCRIPTION                                | KELVIN<br>(K) | LUMENS<br>(LM) | WATT<br>(W) | WEIGHT<br>(kg) | BOX<br>(cm) | CARTON<br>QTY |
|----------|--------------------------------------------|---------------|----------------|-------------|----------------|-------------|---------------|
| ATEN1    | BLK CURVED LED EXTERIOR WALL LIGHT UP/DOWN | 3000          | 531            | 9           | 0.63           | 26x8.6x8    | 1/9           |
| ATEN2    | WH CURVED LED EXTERIOR WALL LIGHT UP/DOWN  | 3000          | 531            | 9           | 0.63           | 26x8.6x8    | 1/9           |