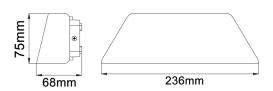

| PART NO. | DESCRIPTION                                | KELVIN<br>(K) | LUMENS<br>(LM) | WATT<br>(W) | WEIGHT<br>(kg) | BOX<br>(cm) | CARTON<br>QTY |
|----------|--------------------------------------------|---------------|----------------|-------------|----------------|-------------|---------------|
| ATEN1    | BLK CURVED LED EXTERIOR WALL LIGHT UP/DOWN | 3000          | 531            | 9           | 0.63           | 26x8.6x8    | 1/9           |
| ATEN2    | WH CURVED LED EXTERIOR WALL LIGHT UP/DOWN  | 3000          | 531            | 9           | 0.63           | 26x8.6x8    | 1/9           |