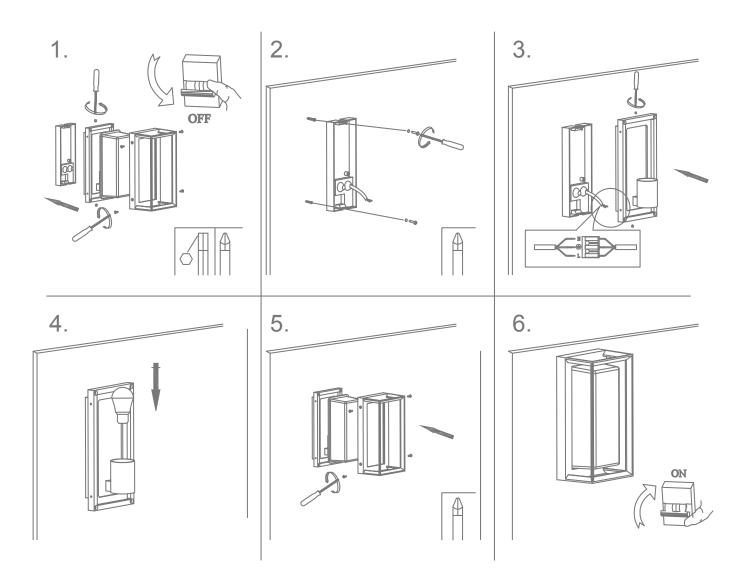

## **CLARO**

| Variants |       |          |           |
|----------|-------|----------|-----------|
| Blk      | Dgr   | Item No. | Lamp Base |
| 19890    | 19891 | CLARO    | E27       |

Thank you for purchasing your new CLARO Wall Light, Please take the time to read and understand the instruction sheet below. Failure to do so may void warranty.

Note: -The lamp must be installed by professional electrician -Ensure the power supply is switched off before fitting this product -Do not touch the lamp when in use -Keep away from hot steam and corrosive gas