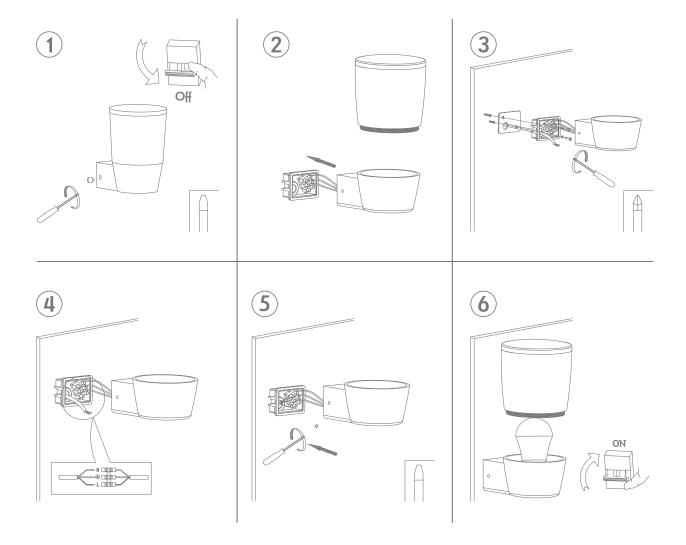

Thank you for purchasing your new Casa Wall Light, Please take the time to read and understand the instruction sheet below. Failure to do so may void warranty.

- -The lamp must be installed by professional electrician
- -Ensure the power supply is switched off before fitting this product
- -Do not touch the lamp when in use
- -Keep away from hot steam and corrosive gas