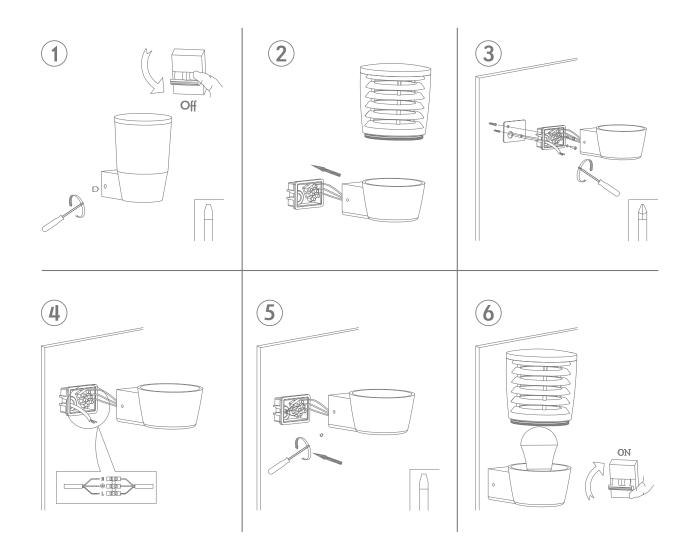

Thank you for purchasing your new Casa Wall Light, Please take the time to read and understand the instruction sheet below. Failure to do so may void warranty.

## Specifications

| Voltage:                          | 240V | Power: | 25W LED Max | IP Rating: | 54 |  |  |  |
|-----------------------------------|------|--------|-------------|------------|----|--|--|--|
| Requires: E27 Lamp (not included) |      |        |             |            |    |  |  |  |