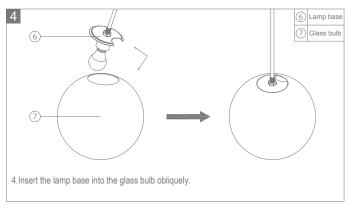

----------|-----------|
|       | Abrs     | Blk   | Chr   | Rgld  | Sbrs  | Schr  | Wht   | Item No.   | Lamp Base |
| Clear | 31484    | 31478 | 31480 | 31482 | 31483 | 31481 | 31479 | BUBBLE-300 | E27       |
| Opal  | 31491    | 31485 | 31487 | 31489 | 31490 | 31488 | 31486 |            |           |

Thank you for purchasing your new BUBBLE Pendant, Please take the time to read and understand the instruction sheet below. Failure to do so may void warranty.

## **Specifications**

| Voltage: | 240V | Power: | 60W Max | Dimmable: | Yes | IP Rating: | 20 |  |  |  |  |
|----------|------|--------|---------|-----------|-----|------------|----|--|--|--|--|
|          |      |        |         |           |     |            |    |  |  |  |  |

## Requires: 1 x E27 Lamp (Not Included)















## Note:

- -The lamp must be installed by professional electrician
- -Ensure the power supply is switched off before fitting this product
- -Do not touch the lamp when in use
- -Keep away from hot steam and corrosive gas