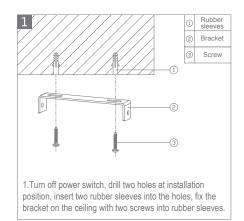

---|------------|-----------|
|       | Abrs     | Blk   | Chr   | Rgld  | Sbrs  | Schr  | Wht   | Item No.   | Lamp Base |
| Clear | 31484    | 31478 | 31480 | 31482 | 31483 | 31481 | 31479 | BUBBLE-300 | E27       |
| Opal  | 31491    | 31485 | 31487 | 31489 | 31490 | 31488 | 31486 |            |           |

Thank you for purchasing your new BUBBLE Pendant, Please take the time to read and understand the instruction sheet below. Failure to do so may void warranty.

## **Specifications**

| Voltage: | 240V | Power: | 60W Max | Dimmable: | Yes | IP Rating: | 20 |  |  |  |  |
|----------|------|--------|---------|-----------|-----|------------|----|--|--|--|--|
|          |      |        |         |           |     |            |    |  |  |  |  |

## Requires: 1 x E27 Lamp (Not Included)















## Note:

- -The lamp must be installed by professional electrician
- -Ensure the power supply is switched off before fitting this product
- -Do not touch the lamp when in use
- -Keep away from hot steam and corrosive gas