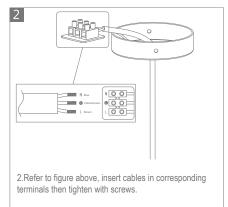

-|------------|-----------|
|       | Abrs     | Blk   | Chr   | Rgld  | Sbrs  | Schr  | Wht   | Item No.   | Lamp Base |
| Clear | 31484    | 31478 | 31480 | 31482 | 31483 | 31481 | 31479 | BUBBLE-300 | E27       |
| Opal  | 31491    | 31485 | 31487 | 31489 | 31490 | 31488 | 31486 |            |           |

Thank you for purchasing your new BUBBLE Pendant, Please take the time to read and understand the instruction sheet below. Failure to do so may void warranty.

## **Specifications**

| Voltage: | 240V | Power: | 60W Max | Dimmable: | Yes | IP Rating: | 20 |  |  |  |  |
|----------|------|--------|---------|-----------|-----|------------|----|--|--|--|--|
|          |      |        |         |           |     |            |    |  |  |  |  |

## Requires: 1 x E27 Lamp (Not Included)















## Note:

- -The lamp must be installed by professional electrician
- -Ensure the power supply is switched off before fitting this product
- -Do not touch the lamp when in use
- -Keep away from hot steam and corrosive gas