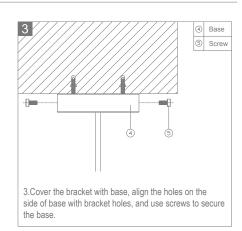

------------|-----------|
|       | Abrs     | Blk   | Chr   | Rgld  | Sbrs  | Schr  | Wht   | Item No.   | Lamp Base |
| Clear | 31484    | 31478 | 31480 | 31482 | 31483 | 31481 | 31479 | BUBBLE-300 | E27       |
| Opal  | 31491    | 31485 | 31487 | 31489 | 31490 | 31488 | 31486 |            |           |

Thank you for purchasing your new BUBBLE Pendant, Please take the time to read and understand the instruction sheet below. Failure to do so may void warranty.

## **Specifications**

| Voltage: | 240V | Power: | 60W Max | Dimmable: | Yes | IP Rating: | 20 |  |  |  |  |
|----------|------|--------|---------|-----------|-----|------------|----|--|--|--|--|
|          |      |        |         |           |     |            |    |  |  |  |  |

## Requires: 1 x E27 Lamp (Not Included)















## Note:

- -The lamp must be installed by professional electrician
- -Ensure the power supply is switched off before fitting this product
- -Do not touch the lamp when in use
- -Keep away from hot steam and corrosive gas