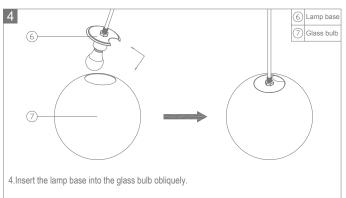

## Note:

- -The lamp must be installed by professional electrician
- -Ensure the power supply is switched off before fitting this product
- -Do not touch the lamp when in use
- -Keep away from hot steam and corrosive gas