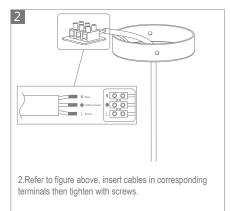

## Note:

- -The lamp must be installed by professional electrician
- -Ensure the power supply is switched off before fitting this product
- -Do not touch the lamp when in use
- -Keep away from hot steam and corrosive gas