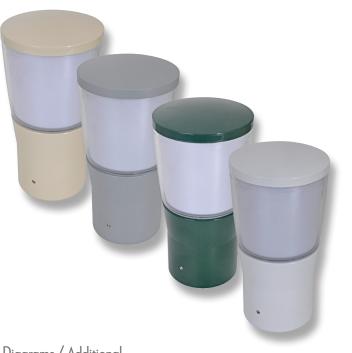

## Description

Conical bollard head only to suit 76mm post. Featuring die-cast aluminium body and opal acrylic diffuser. Available in Beige, Black, Silver, Green and White powder-coated finishes.

| Item No. | Variant |       |        |       |       |
|----------|---------|-------|--------|-------|-------|
|          | Beige   | Black | Silver | Green | White |
| BL-200   | 10706   | 10707 | 10708  | 10709 | 10710 |