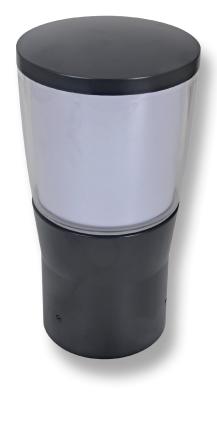

## Description

Conical bollard head only to suit 76mm post. Featuring die-cast aluminium body and opal acrylic diffuser. Available in Beige, Black, Silver, Green and White powder-coated finishes.