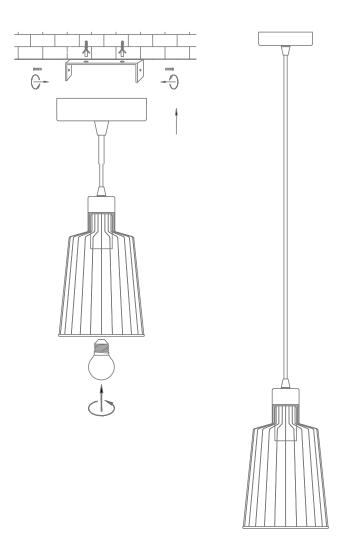

Thank you for purchasing your new ASHLEY Pendant Light, Please take the time to read and understand the instruction sheet below. Failure to do so may void warranty.

### Specifications

| Voltage: 240V Power: 00W Max IP Rating: 20 |
|--------------------------------------------|
|--------------------------------------------|

Phone: 02 9554 9600 | Fax: 02 9554 9433

Date: 05/2022