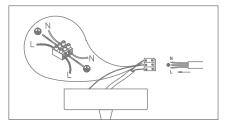

Thank you for purchasing your new ASHLEY Pendant Light, Please take the time to read and understand the instruction sheet below. Failure to do so may void warranty.

### Specifications

| Voltage: 240V Power: 60W Max IP Rating: 20 | Voltage: 240 | +U V |  | 60W Max | IP Rating: | 20 |
|--------------------------------------------|--------------|------|--|---------|------------|----|
|--------------------------------------------|--------------|------|--|---------|------------|----|