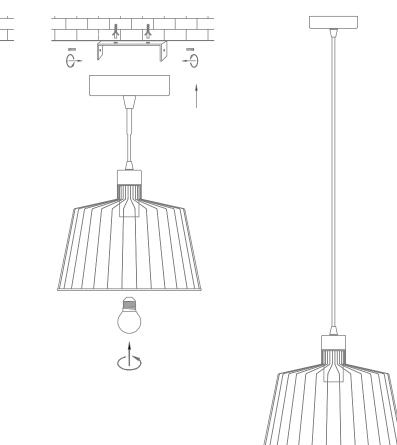

# Installation Manual

## **ASHLEY-PDT**

|    | Variants |              |           |
|----|----------|--------------|-----------|
| Bl | <        | Ttem No.     | Lamp Base |
| 22 | 2508     | ASHLEY-PDT-S | E27       |
| TI | 1 (      |              |           |

Thank you for purchasing your new ASHLEY Pendant Light, Please take the time to read and understand the instruction sheet below. Failure to do so may void warranty.

### Specifications

| Voltage: 240V Power: 00W Max IP Rating: 20 |
|--------------------------------------------|
|--------------------------------------------|

Phone: 02 9554 9600 | Fax: 02 9554 9433

Date: 05/2022