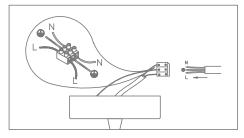

Thank you for purchasing your new ASHLEY Pendant Light, Please take the time to read and understand the instruction sheet below. Failure to do so may void warranty.

### Specifications

| Voltage: 240V Power: 00W Max IP Rating: 20 |
|--------------------------------------------|
|--------------------------------------------|

Phone: 02 9554 9600 | Fax: 02 9554 9433

Date: 05/2022