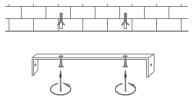

Thank you for purchasing your new ASHLEY Pendant Light, Please take the time to read and understand the instruction sheet below. Failure to do so may void warranty.

### Specifications

| Voltage: 240V Power: 00W Max IP Rating: 20 |
|--------------------------------------------|
|--------------------------------------------|

Phone: 02 9554 9600 | Fax: 02 9554 9433

Date: 05/2022