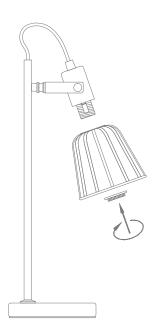

Thank you for purchasing your new ASHLEY Desk Lamp, Please take the time to read and understand the instruction sheet below. Failure to do so may void warranty.

## **Specifications**

| Voltage: | 240V    | IP Rating: | 20  |  |
|----------|---------|------------|-----|--|
| Power:   | 60W Max | Dimmable:  | Yes |  |