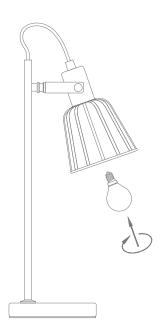

Thank you for purchasing your new ASHLEY Desk Lamp, Please take the time to read and understand the instruction sheet below. Failure to do so may void warranty.

## **Specifications**

| Voltage: | 240V    | IP Rating: | 20  |  |
|----------|---------|------------|-----|--|
| Power:   | 60W Max | Dimmable:  | Yes |  |