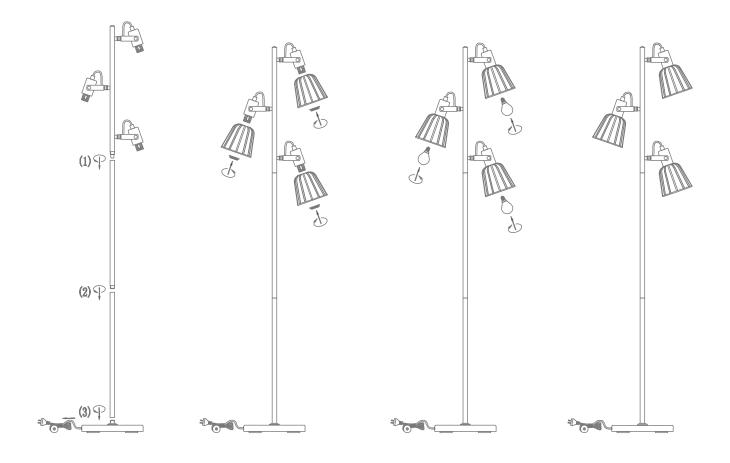

## Installation Manual

Date: 05/2022 **ASHLEY-3FL** 

| Variants | 1 61       | I D       |
|----------|------------|-----------|
| Blk      | Item INo.  | Lamp Base |
| 22517    | ASHLEY-3FL | E14       |

Thank you for purchasing your new ASHLEY Floor Lamp, Please take the time to read and understand the instruction sheet below. Failure to do so may void warranty.

Requires: 3 x E14 Lamps (Not Included)

- -The lamp must be installed by professional electrician
- -Ensure the power supply is switched off before fitting this product
- -Do not touch the lamp when in use
- -Keep away from hot steam and corrosive gas