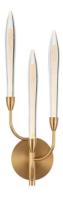

## ARCHER WB3-AG3K 9329501067543

The Archer bespoke wall lamp blends opulence with craftsmanship, featuring hand-made gold leaf arms that cradle artisanformed glass. A marriage of elegance and innovation, it boasts a replaceable LED light source, combining timeless aesthetics with modern efficiency. Illuminate your space with this exquisite piece, where artistry meets functionality.

#### Color / Material

Fixture Color Antique Gold

Fixture Material Iron